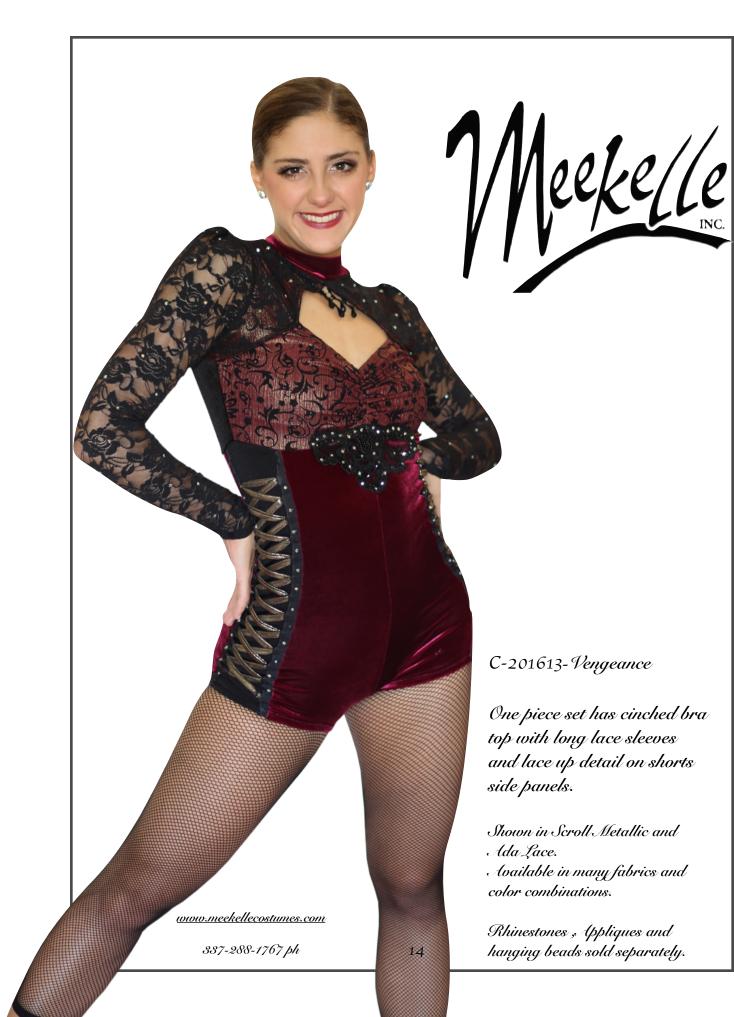

#### C-201610-Empire

One piece suit has ruched inspired center waist with lace appliquéd neckline.

Shown in Metallic sheen.

Available in many fabrics and colors.

Rhinestones and choker sold separately.

C-201611-Witchy Two piece set has around the neck halter style top with stiff neck collar detail and pull on high waisted strip style skirted shorts.

Shown in Avatar and Sequin lace. Available in many fabrics and colors.

Atrm mitts sold separately.

<u>www.meekellecostumes.com</u> bmeekelle@aot.com (337) 288-1767 ph

12

Meeke/le

-201612- Armor

One piece suit has cinched bra and two tone mid section with lace up detail at side waist area and attached shorts.

Shown in Ada lace over Metallic sheen and Velvet.

Available in many fabrics and color combinations.

Rhinestones, feathers on shoulders, appliqués on shoulders, black bodice appliqué, gold bodice appliqué, arm mitts and choker sold separately.