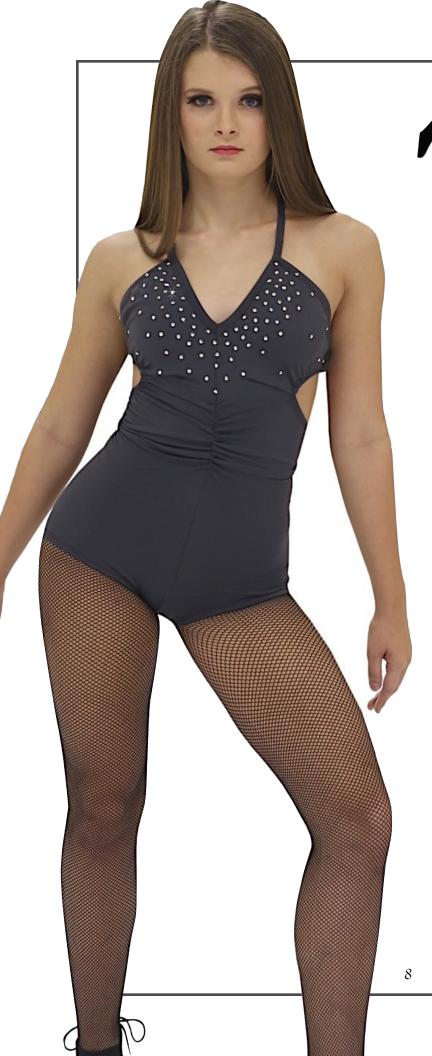

#### C-20167-Tantrum

One piece 40's style suit has v neck inspired front with ruche center detail and lace up open back.

Shown in Nylon lycra.

Available in many fabrics and colors.

Rhinestones sold separately.