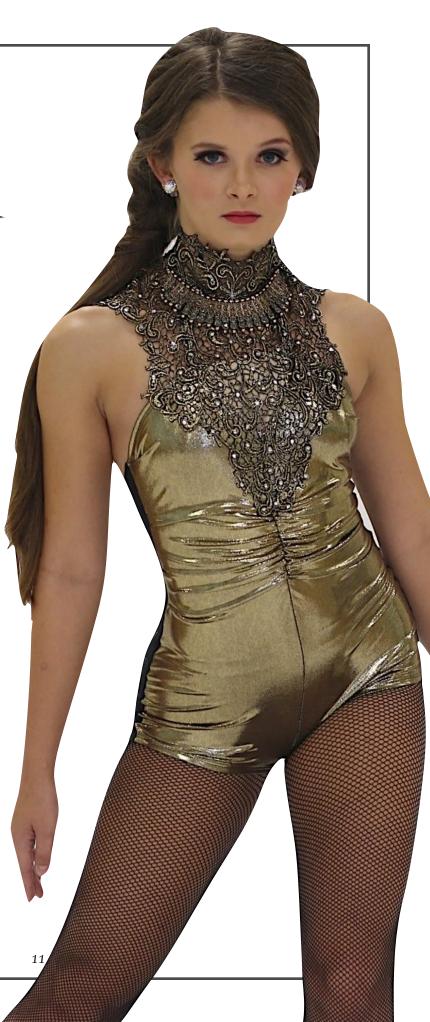

#### C-201610-Empire

One piece suit has ruched inspired center waist with lace appliquéd neckline.

Shown in Metallic sheen.

Available in many fabrics and colors.

Rhinestones and choker sold separately.

C-201611-Witchy Two piece set has around the neck halter style top with stiff neck collar detail and pull on high waisted strip style skirted shorts.