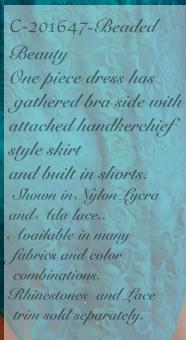

## C-201646-Keepsake

Leotard has keyhole neckline with mesh accented sleeves and midriff with open designed upper back.

Shown in Nylon Lycra and Mesh.

• Ivailable in many fabrics and color combinations.

Rhinestones and Lace trim sold separat<mark>e</mark>ly.

> Meekelle Meekelle

www.meekellecostumes.com

46

- to A

eeke/le

C-201648-Bleeding Heart

Meeke/le

One piece set has banded halter style lace overlaid bra top with attached open sided lace skirt over shorts.