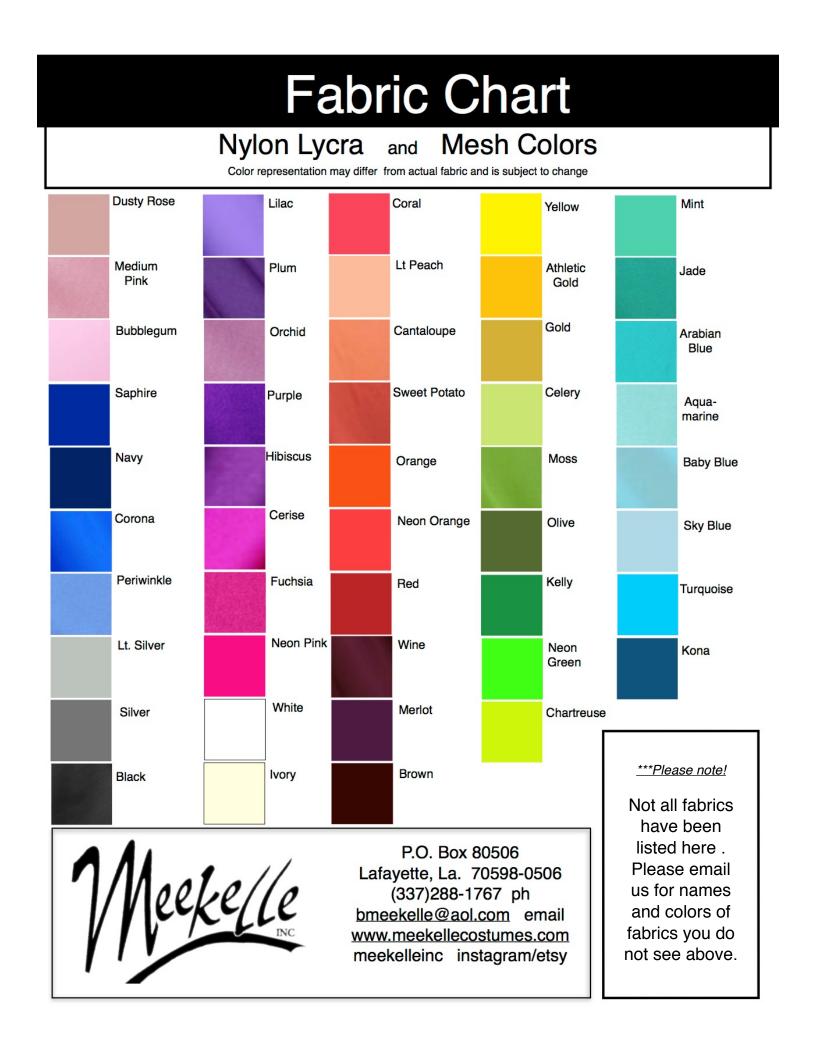

-201849 Dream a dream Dress has gathered mesh halter style neckline with attached back skirt and biketard.

Sequin lace trim sold separately.

(Shown in Nylon lycra and Mesh.) Available in any color and fabric.

C-201850 Fairytales Dress has sweetheart neckline with ruffle designed sleeves and empire sarong type mesh skirt with built in trunks

Lace trim sold separately

(Shown in Nylon lycra and Mesh.)

#### www.meekellecostumes.com

(337) 288-1767 ph **bineekelle@aol.com** 

C-201851 Lullaby Two piece set has off the shoulder top with long mesh sleeves and attached aline skirt with pull on dance shorts.

Rhinestones and lace appliques sold separately. (Shown in Nylon lycra and mesh.) Available in any color and fabric.

NC.

www.meekellecostumes.com

bmeekelle@aol.com

(337) 288-1767 ph