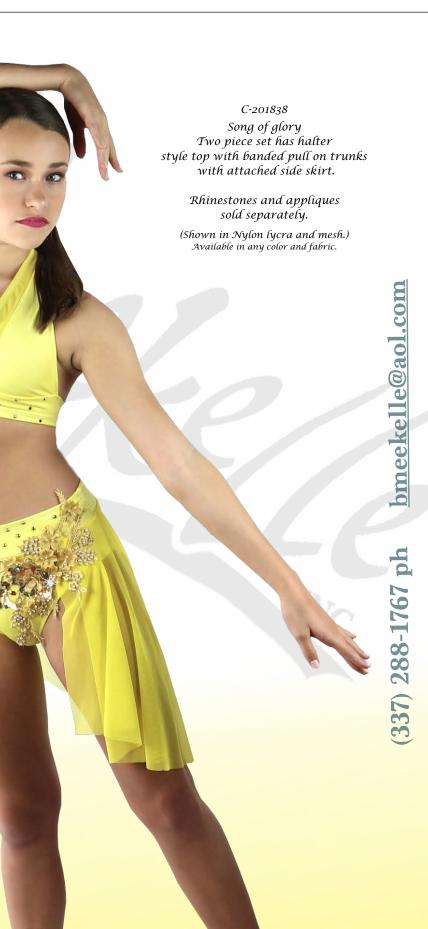

### C-20188

Envy Two piece set has v designed neckline and pull on skirted dance trunk.

Feathers and rhinestone applique sold separately. (Shown in Pop dot mesh and mist.) Available in any fabric.

C-20189 Jet Setter Leotard has mesh polka dot design over nude bra and sheer middle inserts with double sided pleated and stiffened skirt

Ostrich feather shoulder trim , choker and Arm mitts sold separately.

(Shown in Polka dot Mesh with Nylon Lycra.) Available in any color and fabric.

C-201812 Superficial Two piece set has sleeveless top and mesh back with banded pull on skirted hot pants.