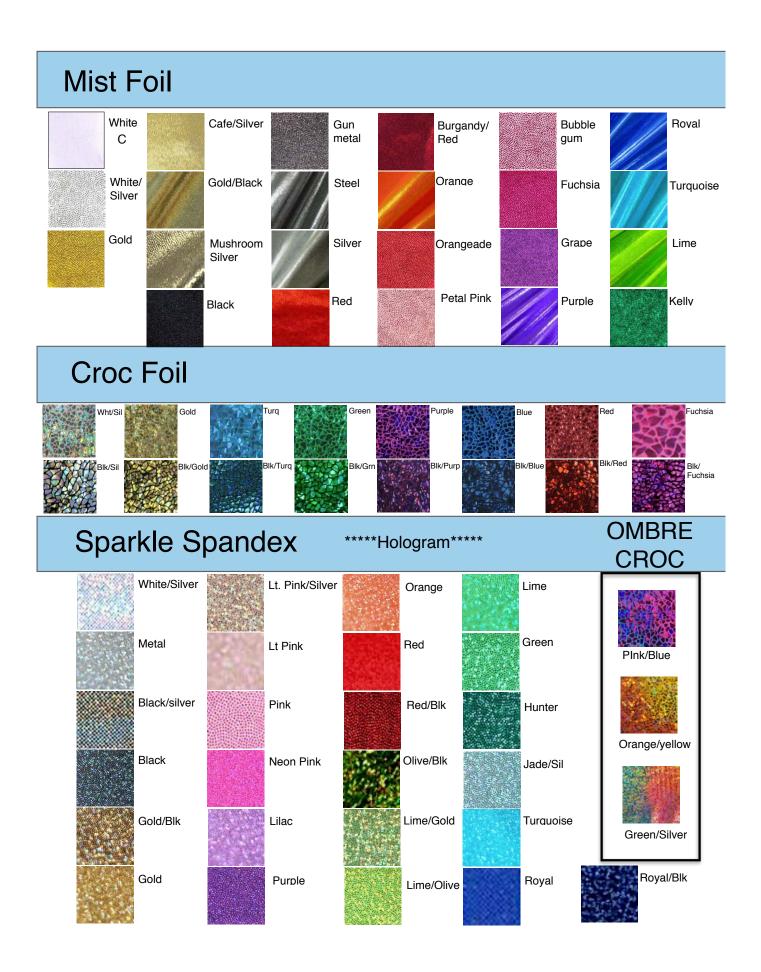

01849 Dream a dream Dress has gathered mesh halter style neckline with attached back skirt and biketard.

Sequin lace trim sold separately.

(Shown in Nylon lycra and Mesh.) Available in any color and fabric.

C-201850 Fairytales Dress has sweetheart neckline with ruffle designed sleeves and empire sarong type mesh skirt with built in trunks

Lace trim sold separately

(Shown in Nylon lycra and Mesh.)

#### www.meekellecostumes.com

(337) 288-1767 ph **bineekelle@aol.com** 

C-201851 Lullaby Two piece set has off the shoulder top with long mesh sleeves and attached aline skirt with pull on dance shorts.

Rhinestones and lace appliques sold separately. (Shown in Nylon lycra and mesh.) Available in any color and fabric.

NC.

www.meekellecostumes.com

bmeekelle@aol.com

(337) 288-1767 ph