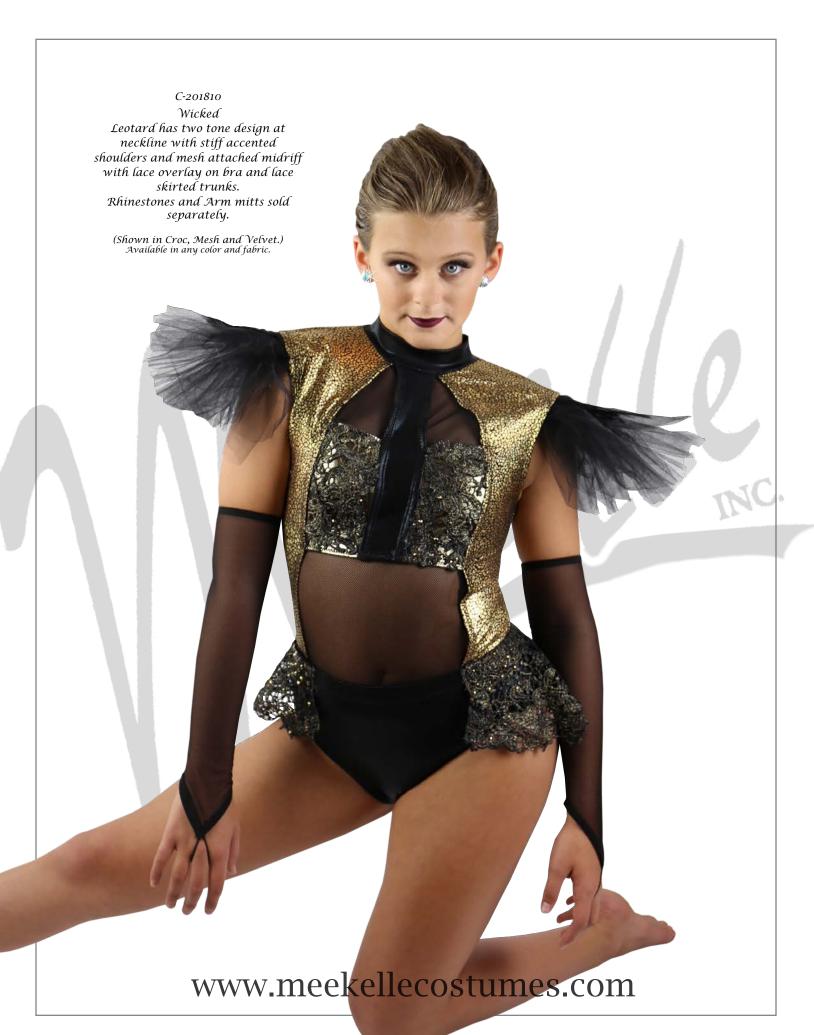

INC

C-20185 Soiree Leotard has diamond mesh overlay with ruffled sleeves and back bustle with butt bow.

Rhinestones, lace rosettes, Sequin rosette trim, choker, hairpc and arm mitts sold separately.

(Shown in Diamond Mesh and Nylon Lycra with Stiff.)

Available in any color and fabric.

(337) 288-1767 ph <u>bmeekelle@aol.com</u>