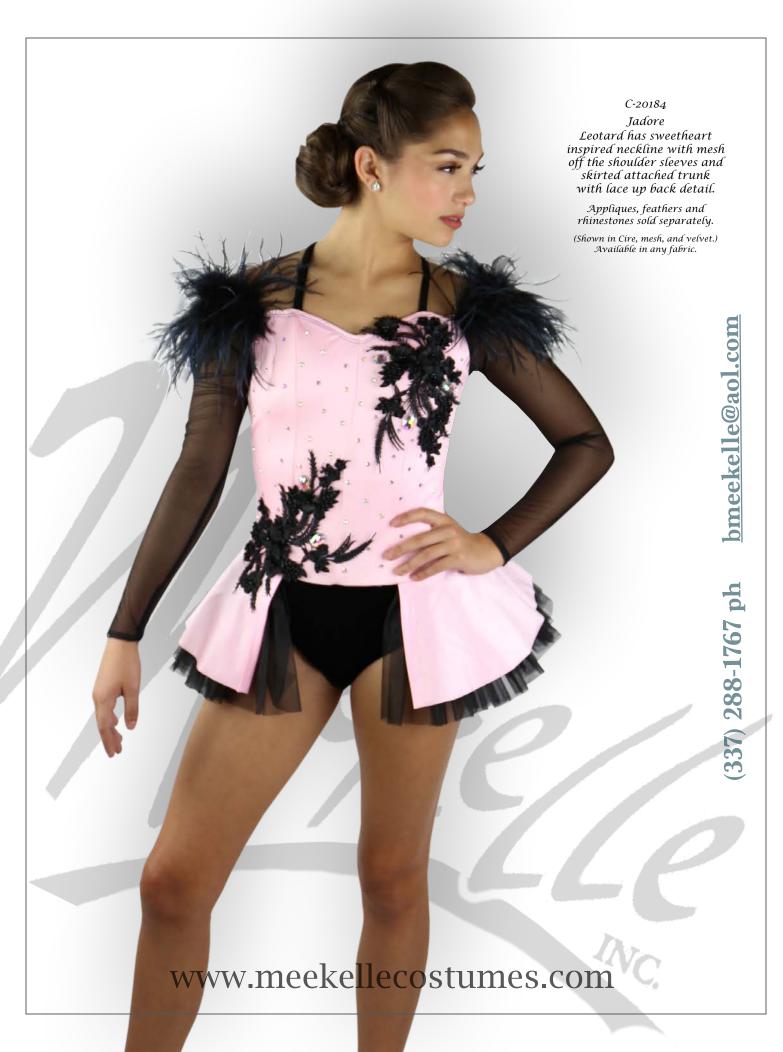

INC

C-20185 Soiree Leotard has diamond mesh overlay with ruffled sleeves and back bustle with butt bow.

Rhinestones, lace rosettes, Sequin rosette trim, choker, hairpc and arm mitts sold separately.

(Shown in Diamond Mesh and Nylon Lycra with Stiff.)

Available in any color and fabric.

(337) 288-1767 ph <u>bmeekelle@aol.com</u>