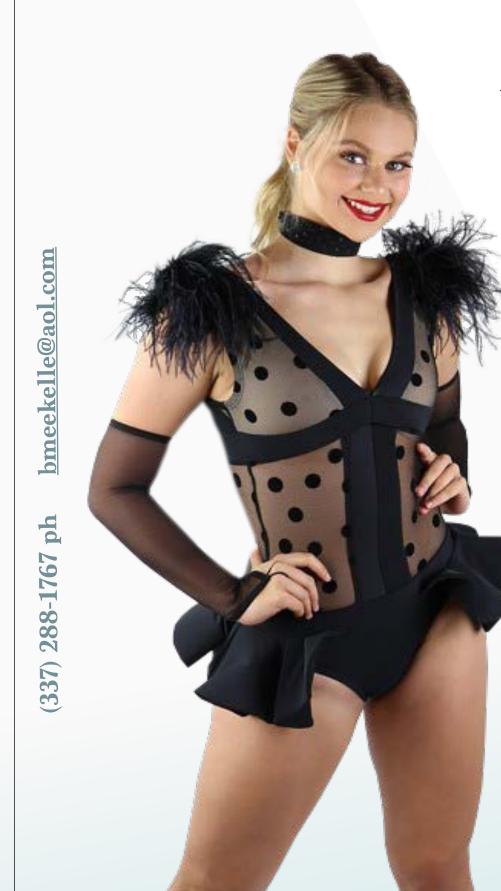

# (337) 288-1767 ph <u>bmeekelle@aol.com</u>

C-20181 Dirty Mercy Leotard has mesh upper neckline and mesh inserts on side front with full mesh back and strap detail.

Rhinestones, applique and arm mitts sold separately.

(Shown in Mesh fog and Mist foil). Available in any color and fabric.

www.meekellecostumes.com

2